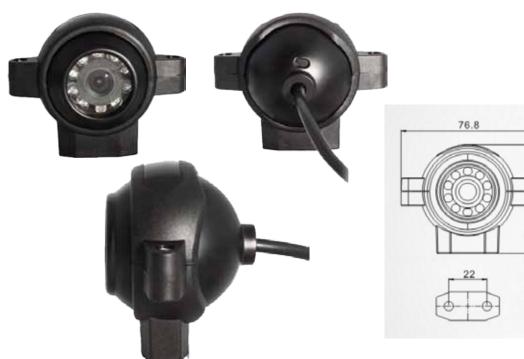

#### **Product Information**

The SVS100WC1 universal wing camera is functional and diverse allowing it to fit into most applications. Small and durable this camera has a small 35 x 15mm mounting base and is IP68 meaning the camera will handle the harshest nviroments without issue. The housing is made from durable aluminium ensuring duarability in line with SVS quality. The camera is adjustable inside the hosuing so you can aim it where you need with the camera able to rotate 360degrees meaning you have versatilty to match. With teh solid construction an small base this is ideal for fitment on curved surfaces where space is limited.

### **Specifications**

| Ingress Rating      | IP68                                     |
|---------------------|------------------------------------------|
| Image               | 420TVL                                   |
| TV System           | PAL                                      |
| Voltage             | 12VDC                                    |
| Interface           | Analog                                   |
| Working Temperature | -20°C ~ +70°C                            |
| Camera Image        | 1/4 Sharp CCD TVL - 120deg Viewing Angle |
| IR LED              | 9 piece 10m                              |