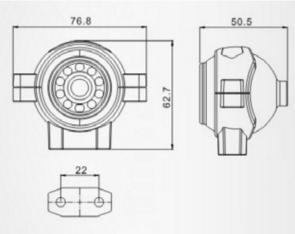

#### **Product Information**

The SVS100WC1 universal wing camera is functional and diverse allowing it to fit into most applications. Small and durable this camera has a small 35 x 15mm mounting base and is IP68 meaning the camera will handle the harshest nviroments without issue. The housing is made from durable aluminium ensuring duarability in line with SVS quality. The camera is adjustable inside the hosuing so you can aim it where you need with the camera able to rotate 360degrees meaning you have versatilty to match. With teh solid construction an small base this is ideal for fitment on curved surfaces where space is limited.

### **Specifications**

| Ingress Rating      | IP68                                     |
|---------------------|------------------------------------------|
| Image               | 420TVL                                   |
| TV System           | PAL                                      |
| Voltage             | 12VDC                                    |
| Interface           | Analog                                   |
| Working Temperature | -20°C ~ +70°C                            |
| Camera Image        | 1/4 Sharp CCD TVL - 120deg Viewing Angle |
| IR LED              | 9 piece 10m                              |